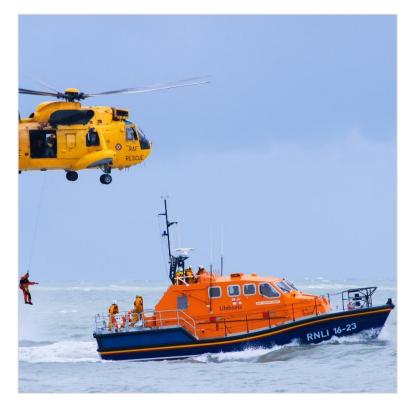

## **Rescue Craft**

#### **XtraLok Range**

Neoprene and PU adhesives for bonding fabrics Rescue craft, lifejackets, inflatable shelters, lifting bags, escape slides etc.

Many applications supplied over more than a decade in use in MOD service, aircraft servicing emergency services