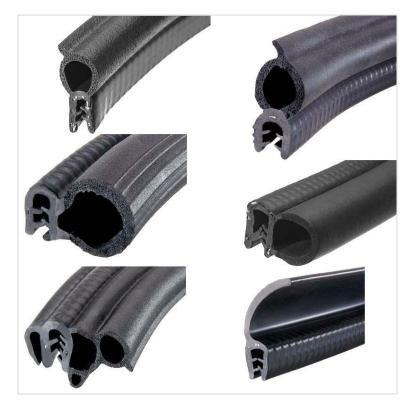

#### **Xtrabond Sealant/Gasket Range**

Non-curing, permanently tacky version Non setting even at 90°c Car rubber gasket sealant Windscreen Adhesive OEM Approvals in place Used by major Car Manufacturers