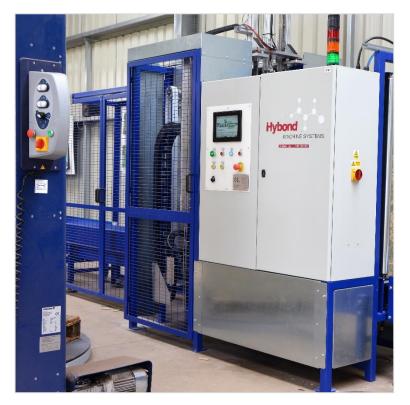

# Application Equipment

### **Hybond Machine Systems Division**

Bespoke adhesive application equipment from complete roll coating and panel handling lines, through to robotics, XY tables and small destop applicators.