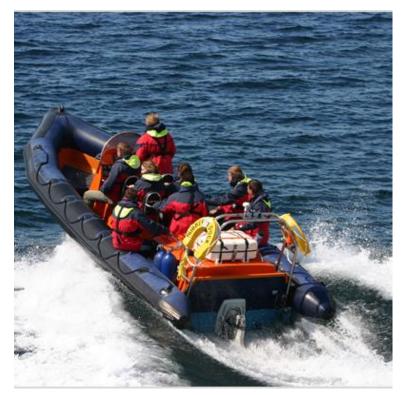

## **Rescue Craft**

#### **XtraLok Range**

Neoprene and PU adhesives for bonding fabrics Rescue craft, lifejackets, inflatable shelters, lifting bags, escape slides etc.

Many applications supplied over more than a decade in use in MOD service, aircraft servicing emergency services