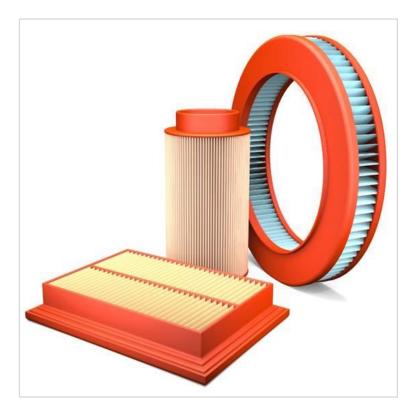

## **PU For Filters**

#### **XtraBOND 2K Pu Foams**

Low Viscosity Fast Curing PU Adhesive,

Widely Used for Oil, Air & Diesel Fuel

**Endcap Glueing** 

Full range for all filter types and manufacturing methods