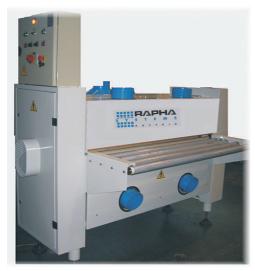

## RPC 800 & RPC 1300 - Panel Cleaner

This Panel cleaner is for the 3D-furniture production and has the benefit to give you a better quality and save a lot of time in your production. This brushing machine is adjusted for two sides, arterial cleaning from dirt and dust, planes of board items. With the new Turbo dust nozzle system (6 bar air connection needed) and the lonisations station we give you the guarantee for a perfect cleaning of the panel. The machine is adjusted to be connected to central pull off installation or can be equipped with individual exhaust outlet.

400 V / 50-60 Hz Voltage:

Power installed: 3 kW Conveyor drive power: 0,75 kW Power of electrospindles: 2 x 1,1 kW

2 pcs x brush units (top and bottom) Ø 180 mm x 800/1300 mm,

brush from horse hair

Adjustment of brush units: with knobs from one side

Max workpiece width: 800/1300 mm

Max workpiece thickness: 80 mm Min. workpiece length: 250 mm

850 ÷ 950 mm Conveyor working height:

5 ÷ 15 m/min. or 10 ÷ 30 m/min. Conveyor speed adjustable:

Rotary speed of brush unit: 600 RPM

Not driven in feed conveyor Length: 400 mm Not driven out feed conveyor Length: 400 mm

Min exhaust output: 2 x 2600 m<sup>3</sup> /h at speed of 30 m/s

Construction: Blue and grey colour Turbo dust nozzle system and De-ionisation system