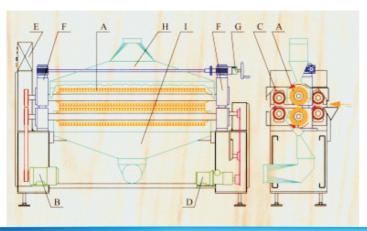

- Α Brush
- В Brush drive
- C conveying shafts
- D Conveying drive
- Ε Control panel
- F
- Upper brush
- Lifting mechanism
- G Height indicator
- Н Upper brush pull off
  - Bottom brush pull off

I