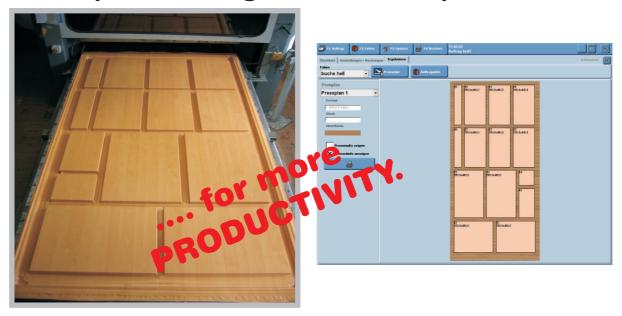

## RAPHA PLAN - for the optimal piece arrangement on the press-shuttle

RAPHA PLAN is new software and has been developed especially for the 3D-Thermoforming branch.

Several presses and foils need different setting-possibilities. RAPHA PLAN offers these possibilities on a simple and perspicuous kind. The optimization-results will be shown by a graphic account - e.g. printed according the several foils types. Through an open interface you import the orders by pressing a button.

If you would to like sum up several orders to one collective order, it's no problem for RAPHA PLAN. If you would like to manage the press-parameter centrally, it's no problem for RAPHA PLAN. If you would like to know the cost of the foil from one order, it's no problem for RAPHA PLAN. One MOUSE-CLICK and RAPHA PLAN calculates non-useable foil, total consumption and the costs. All in all RAPHA PLAN is not only branch-specific, optimisation software but also RAPHA PLAN offers solutions for calculations, materials management and work scheduling.

## **PERFORMANCES**

- Variable setting-possibilities of margin and interstice
- Tolerance dimension and correction dimension offers enlarged setting- possibilities particularly also for special foils (e.g. mirror finish, thicker and thinner foils, "problem foils")
- Collective orders
- Parameter administration
- Material administration
- Open interface for your internal software
- Network capableMulti-user license and single-user license capable