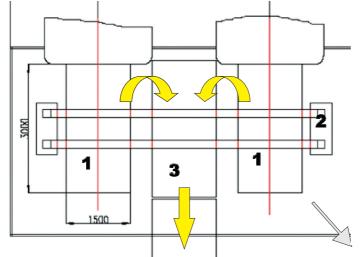

# **VERSION C)**

TURN-OVER system for two 3D-presses.

5

(9)(9) (9)(9)

(b)(b) (<u>a</u>)(<u>a</u>)

Construction: \*for one press: as single Turnover \*for two presses: as double Turnover

#### Description of delineation:

- 1 PRESS SHUTTLE
- 2 SUPERSTRUCTION PORTAL
- 3 CONVEYOR FOR PUTTING ON THE ALREADY INVERTED CHARGE
- 4 BUFFER CONVEYOR
- 5 CONVEYOR FOR MANUAL **CUT-OUT THE PIECES**
- 6 Option: BACKSIDE CLEANING MACHINE