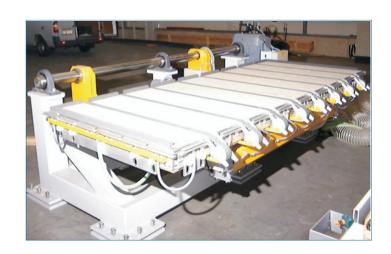

# **RAPHA TURN-OVER SYSTEMS**

for turning-over quickly the ready pressed
 3D-charges.

# **VERSION A)**

TURN-OVER system for <u>one</u> 3D-press with transport.

The rotated 3D-charge will be automatically transported and deposited on to a secondary station for further handling.

# **VERSION B)**

TURN-OVER system for <u>one</u> 3D-press without transport.

The rotated 3D-charge will be processed directly on the turn-over system.