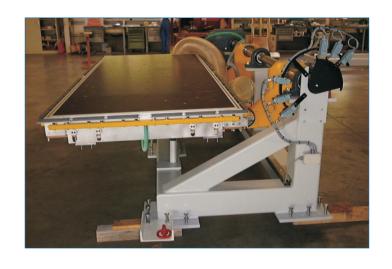

# **RAPHA TURN-OVER SYSTEMS**

for turning-over quickly the ready pressed
 3D-charges.

# **VERSION A)**

TURN-OVER system for <u>one</u> 3D-press with transport.

The rotated 3D-charge will be automatically transported and deposited on to a secondary station for further handling.

# **VERSION B)**

TURN-OVER system for <u>one</u> 3D-press without transport.

The rotated 3D-charge will be processed directly on the turn-over system.