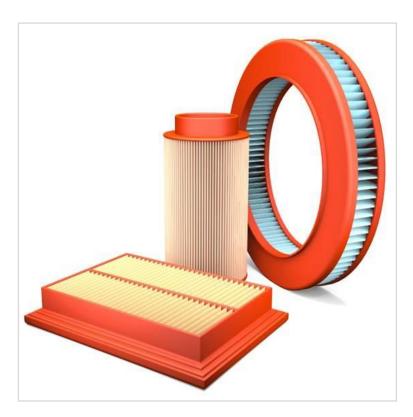

### **PU For Filters**

#### **XtraBOND 2K Pu Foams**

Low Viscosity Fast Curing PU Adhesive,
Widely Used for Oil, Air & Diesel Fuel
Endcap Glueing
Full range for all filter types and manufacturing
methods