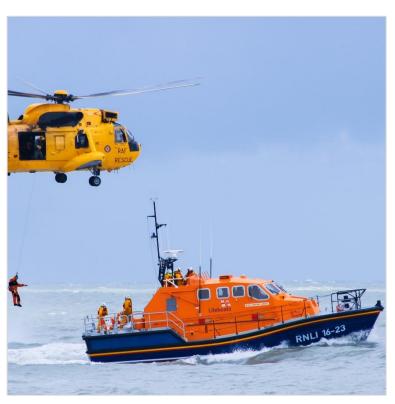

### Rescue Craft

#### **XtraLok Range**

Neoprene and PU adhesives for bonding fabrics Rescue craft, lifejackets, inflatable shelters, lifting bags, escape slides etc.

Many applications supplied over more than a decade in use in MOD service, aircraft servicing emergency services