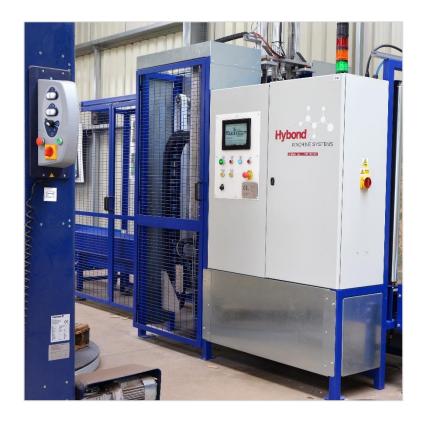

# Application Equipment

#### **Hybond Machine Systems Division**

Bespoke adhesive application equipment from complete roll coating and panel handling lines, through to robotics, XY tables and small destop applicators.