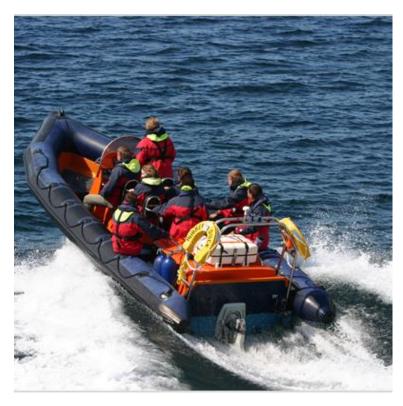

### Rescue Craft

#### **XtraLok Range**

Neoprene and PU adhesives for bonding fabrics Rescue craft, lifejackets, inflatable shelters, lifting bags, escape slides etc.

Many applications supplied over more than a decade in use in MOD service, aircraft servicing emergency services