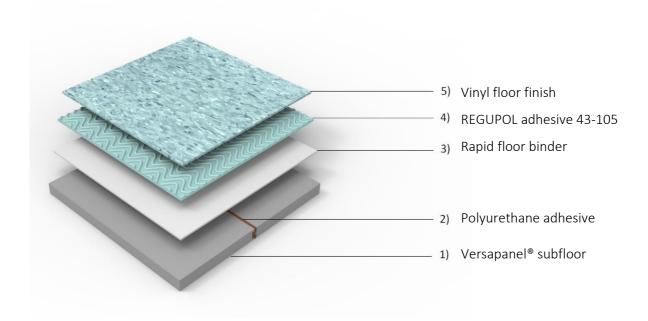

## **REGUPOL ADHESIVES**

Vinyl floor finish over Versapanel® subfloor using Rapid Floor Binder and REGUPOL adhesive 43-105

## Floor assembly

| [1] VERSAPANEL®             | Versapanel® subfloor. Please refer to manufacturer for          |
|-----------------------------|-----------------------------------------------------------------|
|                             | further information regarding this product and its usage.       |
| [2] PU ADHESIVE             | Polyurethane adhesive applied within the Versapanel® joints.    |
| [3] RAPID FLOOR BINDER      | Rapid floor binder is a universal primer for porous substrates. |
|                             | Please refer to separate Technical Manual* for further          |
|                             | information regarding this product and its application.         |
| [4] REGUPOL ADHESIVE 43-105 | Please refer to separate Technical Manual* for further          |
|                             | information regarding this product and its application.         |
| [5] VINYL                   | Vinyl floor finish. Please refer to manufacturer for further    |
|                             | information regarding this product and its usage.               |