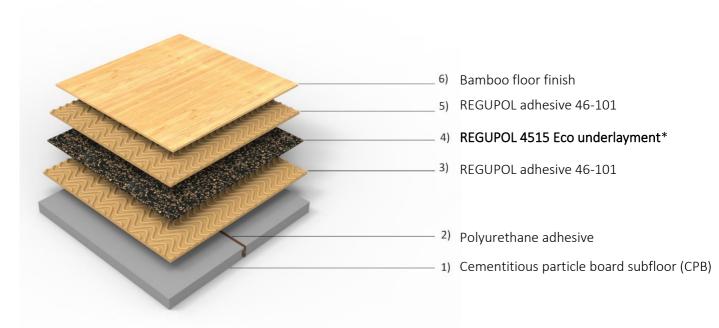

## **BUILD UP SHEET**

## **REGUPOL ADHESIVES**

Bamboo floor finish over cementitious particle board subfloor using REGUPOL 4515 Eco underlayment and REGUPOL adhesive 46-101.

<sup>\*</sup>Or similar product from the REGUPOL acoustic insulation & underlay range as appropriate.

## Floor assembly

| [1] CPB                     | Cementitious particle board subfloor. Please refer to manufacturer for further information regarding this product |
|-----------------------------|-------------------------------------------------------------------------------------------------------------------|
|                             | and its usage.                                                                                                    |
| [2] PU ADHESIVE             | Polyurethane adhesive applied within the CPB joint.                                                               |
| [3] REGUPOL ADHESIVE 46-101 | Please refer to separate Technical Manual† for further                                                            |
|                             | information regarding this product and its application.                                                           |
| [4] REGUPOL 4515 ECO        | REGUPOL 4515 Eco underlayment is sandwiched here                                                                  |
|                             | between two layers of REGUPOL Adhesive 46-101. Please refer                                                       |
|                             | to separate data sheet for further information regarding this                                                     |
|                             | product and its application.                                                                                      |
| [5] REGUPOL ADHESIVE 46-101 | A second layer of REGUPOL adhesive 46-101 is applied here.                                                        |
| [6] BAMBOO                  | Bamboo floor finish. Please refer to manufacturer for further                                                     |
|                             | information regarding this product and its usage.                                                                 |
|                             |                                                                                                                   |