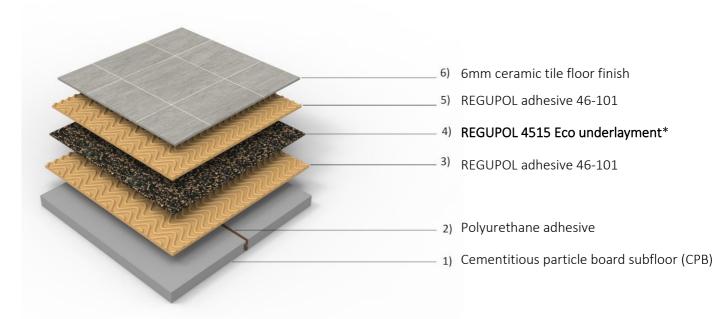

## **REGUPOL ADHESIVES**

6mm ceramic tile floor finish over cementitious particle board subfloor using REGUPOL 4515 Eco underlayment and REGUPOL adhesive 46-101.

<sup>\*</sup>Or similar product from the REGUPOL acoustic insulation & underlay range as appropriate.

## Floor assembly

| [1] CPB                     | Cementitious particle board subfloor. Please refer to manufacturer for further information regarding this product and its usage. |
|-----------------------------|----------------------------------------------------------------------------------------------------------------------------------|
| [2] PU ADHESIVE             | Polyurethane adhesive applied within the CPB joint.                                                                              |
| [3] REGUPOL ADHESIVE 46-101 | Please refer to separate Technical Manual† for further                                                                           |
|                             | information regarding this product and its application.                                                                          |
| [4] REGUPOL 4515 ECO        | REGUPOL 4515 Eco underlayment is sandwiched here                                                                                 |
|                             | between two layers of REGUPOL Adhesive 46-101. Please                                                                            |
|                             | refer to separate data sheet for further information                                                                             |
|                             | regarding this product and its application.                                                                                      |
| [5] REGUPOL ADHESIVE 46-101 | A second layer of REGUPOL adhesive 46-101 is applied                                                                             |
|                             | here.                                                                                                                            |
| [6] 6MM CERAMIC TILE        | 6mm ceramic tile floor finish. Please refer to manufacturer for further information regarding this product and its usage.        |