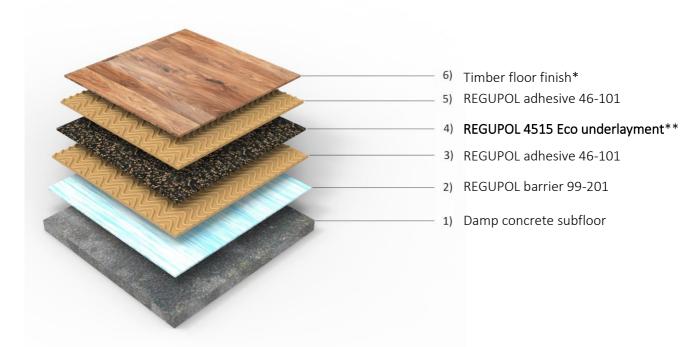

## **BUILD UP SHEET**

## **REGUPOL ADHESIVES**

Timber floor finish over damp concrete subfloor using REGUPOL barrier 99-201, REGUPOL 4515 Eco underlayment and REGUPOL adhesive 46-101

<sup>\*</sup>Product tested & approved on engineered wood & solid wood flooring, and Havwoods branded engineered wood & solid wood flooring.

## Floor assembly

| [1] DAMP CONCRETE           | Damp concrete subfloor with a piped water underfloor heating system. Please refer to manufacturer for further information regarding this product and usage.                                             |
|-----------------------------|---------------------------------------------------------------------------------------------------------------------------------------------------------------------------------------------------------|
| [2] REGUPOL BARRIER 99-201  | A ready-for-use, one-part, water-based moisture vapour suppressant & DPM. Please refer to Technical Manual* for further information regarding this product and usage.                                   |
| [3] REGUPOL ADHESIVE 46-101 | Please refer to Technical Manual† for further information regarding this product and its application.                                                                                                   |
| [4] REGUPOL 4515 ECO        | REGUPOL 4515 Eco underlayment is sandwiched here between two layers of REGUPOL adhesive 46-101. Please refer to separate data sheet for further information regarding this product and its application. |
| [5] REGUPOL ADHESIVE 46-101 | A second layer of REGUPOL adhesive 46-101 is applied here.                                                                                                                                              |
| [6] TIMBER FLOOR FINISH     | Timber floor finish. Please refer to manufacturer for further information regarding this product and its usage.                                                                                         |