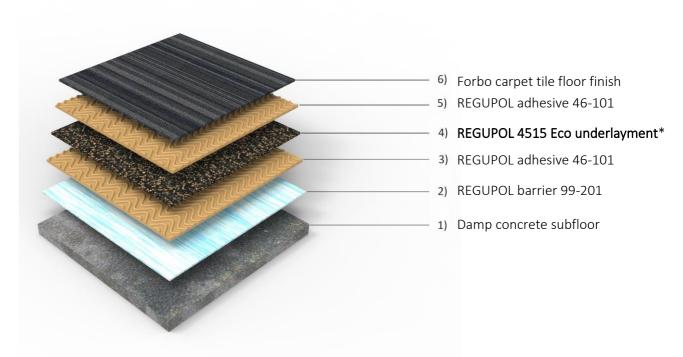

## BUILD UP SHEET REGUPOL ADHESIVES

Forbo carpet tile floor finish over damp concrete subfloor using REGUPOL barrier 99-201, REGUPOL 4515 Eco underlayment and REGUPOL adhesive 46-101

\*Or similar product from the REGUPOL acoustic insulation & underlay range as appropriate.

| Floor assembly              |                                                                                                                           |
|-----------------------------|---------------------------------------------------------------------------------------------------------------------------|
| [1] DAMP CONCRETE           | Damp concrete subfloor with a piped water underfloor heating system. Please refer to manufacturer for further information |
|                             | regarding this product and usage.                                                                                         |
| [2] REGUPOL BARRIER 99-201  | A ready-for-use, one-part, water-based moisture vapour                                                                    |
|                             | suppressant & DPM. Please refer to Technical Manual* for                                                                  |
|                             | further information regarding this product and usage.                                                                     |
| [3] REGUPOL ADHESIVE 46-101 | Please refer to Technical Manual <sup>+</sup> for further information                                                     |
|                             | regarding this product and its application.                                                                               |
| [4] REGUPOL 4515 ECO        | REGUPOL 4515 Eco underlayment is sandwiched here between                                                                  |
|                             | two layers of REGUPOL adhesive 46-101. Please refer to                                                                    |
|                             | separate data sheet for further information regarding this                                                                |
|                             | product and its application.                                                                                              |
| [5] REGUPOL ADHESIVE 46-101 | A second layer of REGUPOL adhesive 46-101 is applied here.                                                                |
| [6] FORBO CARPET TILE       | Forbo carpet tile floor finish. Please refer to manufacturer for                                                          |
|                             | further information regarding this product and its usage.                                                                 |