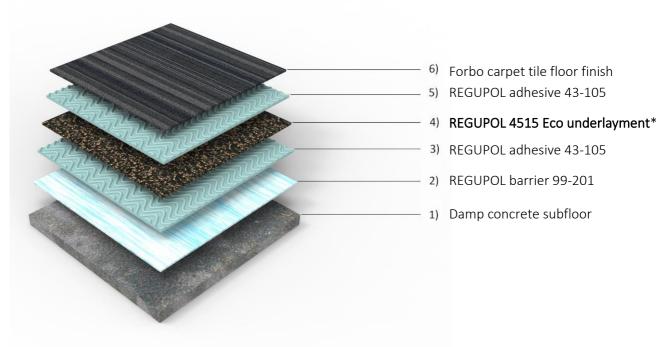

## **REGUPOL ADHESIVES**

Forbo carpet tile floor finish over damp concrete subfloor using REGUPOL barrier 99-201, REGUPOL 4515 Eco underlayment and REGUPOL adhesive 43-105

<sup>\*</sup>Or similar product from the REGUPOL acoustic insulation & underlay range as appropriate.

## Floor assembly

| [1] DAMP CONCRETE           | Damp concrete subfloor with a piped water underfloor heating system. Please refer to manufacturer for further information regarding this product and usage. |
|-----------------------------|-------------------------------------------------------------------------------------------------------------------------------------------------------------|
| [2] REGUPOL BARRIER 99-201  | A ready-for-use, one-part, water-based moisture vapour                                                                                                      |
|                             | suppressant & DPM. Please refer to Technical Manual† for                                                                                                    |
|                             | further information regarding this product and usage.                                                                                                       |
| [3] REGUPOL ADHESIVE 43-105 | Please refer to Technical Manual <sup>†</sup> for further information                                                                                       |
|                             | regarding this product and its application.                                                                                                                 |
| [4] REGUPOL 4515 ECO        | REGUPOL 4515 Eco underlayment is sandwiched here between                                                                                                    |
|                             | two layers of REGUPOL adhesive 43-105. Please refer to                                                                                                      |
|                             | separate data sheet for further information regarding this                                                                                                  |
|                             | product and its application.                                                                                                                                |
| [5] REGUPOL ADHESIVE 43-105 | A second layer of REGUPOL adhesive 43-105 is applied here.                                                                                                  |
| [6] FORBO CARPET TILE       | Forbo carpet tile floor finish. Please refer to manufacturer for                                                                                            |
|                             | further information regarding this product and its usage.                                                                                                   |
|                             |                                                                                                                                                             |