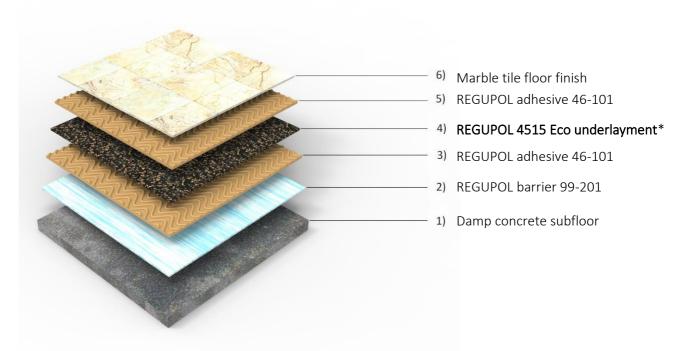

## BUILD UP SHEET REGUPOL ADHESIVES

Marble tile floor finish over damp concrete subfloor using REGUPOL barrier 99-201, REGUPOL 4515 Eco underlayment and REGUPOL adhesive 46-101

\*Or similar product from the REGUPOL acoustic insulation & underlay range as appropriate.

| Floor assembly              |                                                                                                                                                                                                                  |
|-----------------------------|------------------------------------------------------------------------------------------------------------------------------------------------------------------------------------------------------------------|
| [1] DAMP CONCRETE           | Damp concrete subfloor with a piped water underfloor heating system. Please refer to manufacturer for further information regarding this product and usage.                                                      |
| [2] REGUPOL BARRIER 99-201  | A ready-for-use, one-part, water-based moisture vapour<br>suppressant & DPM. Please refer to Technical Manual <sup>+</sup> for<br>further information regarding this product and usage.                          |
| [3] REGUPOL ADHESIVE 46-101 | Please refer to Technical Manual <sup>+</sup> for further information regarding this product and its application.                                                                                                |
| [4] REGUPOL 4515 ECO        | REGUPOL 4515 Eco underlayment is sandwiched here between<br>two layers of REGUPOL adhesive 46-101. Please refer to<br>separate data sheet for further information regarding this<br>product and its application. |
| [5] REGUPOL ADHESIVE 46-101 | A second layer of REGUPOL adhesive 46-101 is applied here.                                                                                                                                                       |
| [6] MARBLE TILE             | Marble tile floor finish. Please refer to manufacturer for further information regarding this product and its usage.                                                                                             |