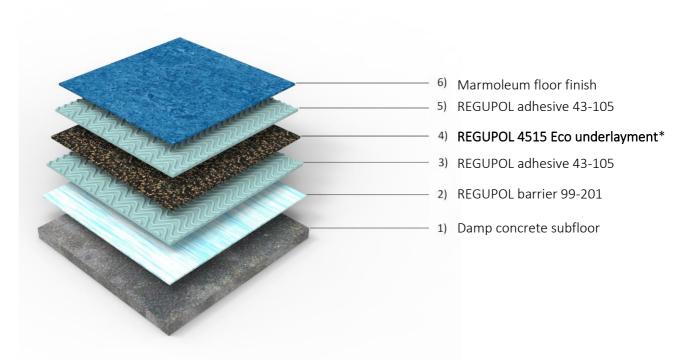

## BUILD UP SHEET REGUPOL ADHESIVES

Marmoleum floor finish over damp concrete subfloor using REGUPOL barrier 99-201, REGUPOL 4515 Eco underlayment and REGUPOL adhesive 43-105

\*Or similar product from the REGUPOL acoustic insulation & underlay range as appropriate.

## **Floor assembly**

| [1] DAMP CONCRETE           | Damp concrete subfloor with a piped water underfloor<br>heating system. Please refer to manufacturer for further<br>information regarding this product and usage.                                                |
|-----------------------------|------------------------------------------------------------------------------------------------------------------------------------------------------------------------------------------------------------------|
| [2] REGUPOL BARRIER 99-201  | A ready-for-use, one-part, water-based moisture vapour<br>suppressant & DPM. Please refer to Technical Manual* for<br>further information regarding this product and usage.                                      |
| [3] REGUPOL ADHESIVE 43-105 | Please refer to Technical Manual <sup>+</sup> for further information regarding this product and its application.                                                                                                |
| [4] REGUPOL 4515 ECO        | REGUPOL 4515 Eco underlayment is sandwiched here<br>between two layers of REGUPOL adhesive 43-105. Please refer<br>to separate data sheet for further information regarding this<br>product and its application. |
| [5] REGUPOL ADHESIVE 43-105 | A second layer of REGUPOL adhesive 43-105 is applied here.                                                                                                                                                       |
| [6] MARMOLEUM               | Marmoleum floor finish. Please refer to manufacturer for further information regarding this product and its usage.                                                                                               |