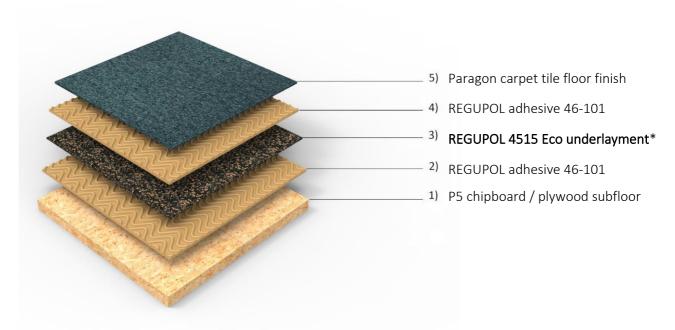

## BUILD UP SHEET REGUPOL ADHESIVES

Paragon carpet tile floor finish over P5 chipboard / plywood subfloor using REGUPOL 4515 Eco underlayment and REGUPOL adhesive 46-101.

\*Or similar product from the REGUPOL acoustic insulation & underlay range as appropriate.

## **Floor assembly**

| [1] P5 CHIPBOARD / PLYWOOD  | P5 chipboard / plywood subfloor. Please refer to manufacturer for further information regarding this product and its usage.                                                                                      |
|-----------------------------|------------------------------------------------------------------------------------------------------------------------------------------------------------------------------------------------------------------|
| [2] REGUPOL ADHESIVE 46-101 | Please refer to separate Technical Manual <sup>+</sup> for further information regarding this product and its application.                                                                                       |
| [3] REGUPOL 4515 ECO        | REGUPOL 4515 Eco underlayment is sandwiched here<br>between two layers of REGUPOL Adhesive 46-101. Please<br>refer to separate data sheet for further information regarding<br>this product and its application. |
| [4] REGUPOL ADHESIVE 46-101 | A second layer of REGUPOL adhesive 46-101 is applied here.                                                                                                                                                       |
| [6] PARAGON CARPET TILE     | Paragon carpet tile floor finish. Please refer to manufacturer for further information regarding this product and its usage.                                                                                     |