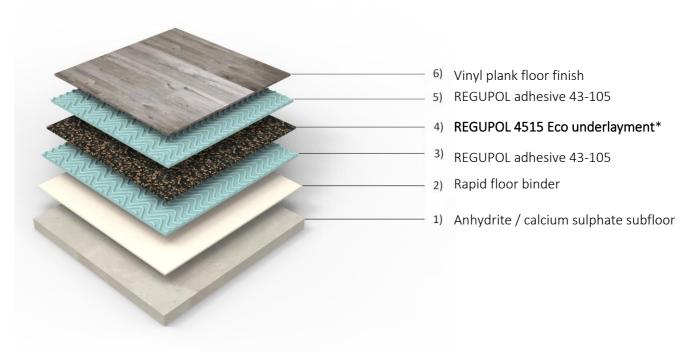

## **REGUPOL ADHESIVES**

Vinyl plank floor finish over anhydrite / calcium sulphate subfloor using Rapid Floor Binder, REGUPOL 4515 Eco underlayment and REGUPOL adhesive 43-105

<sup>\*</sup>Or similar product from the REGUPOL acoustic insulation & underlay range as appropriate.

## Floor assembly

| [1] ANHYDRITE / CALCIUM SULPH'           | Anhydrite / calcium sulphate subfloor. Please refer to manufacturer for further information regarding this product and its usage. |
|------------------------------------------|-----------------------------------------------------------------------------------------------------------------------------------|
| [2] RAPID FLOOR BINDER                   | Rapid floor binder is a universal primer for porous substrates.                                                                   |
|                                          | Please refer to Technical Manual† for further information                                                                         |
|                                          | regarding this product and usage.                                                                                                 |
| [3] REGUPOL ADHESIVE 43-105              | Please refer to separate Technical Manual† for further                                                                            |
|                                          | information regarding this product and its application.                                                                           |
| [4] REGUPOL 4515                         | REGUPOL 4515 Eco underlayment is sandwiched here                                                                                  |
|                                          | between two layers of REGUPOL adhesive 43-105. Please                                                                             |
|                                          | refer to separate data sheet for further information regarding                                                                    |
|                                          | this product and its application.                                                                                                 |
| [5] REGUPOL ADHESIVE 43-105              | A second layer of REGUPOL adhesive 43-105 is applied here.                                                                        |
| [6] VINYL PLANK                          | Vinyl plank floor finish. Please refer to manufacturer for                                                                        |
|                                          | further information regarding this product and its usage.                                                                         |
| ±T - 1 - 1 - 1 - 1 - 1 - 1 - 1 - 1 - 1 - |                                                                                                                                   |