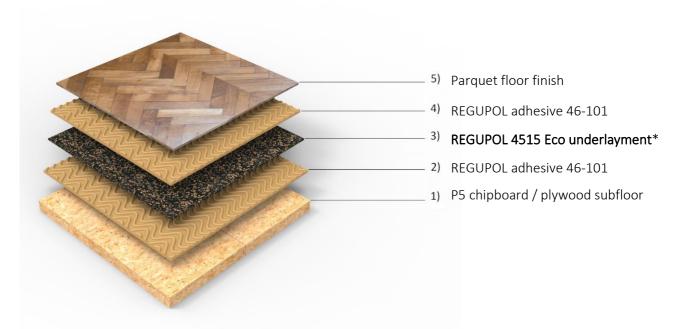

## BUILD UP SHEET REGUPOL ADHESIVES

Parquet floor finish over P5 chipboard / plywood subfloor using REGUPOL 4515 Eco underlayment and REGUPOL adhesive 46-101.

\*Or similar product from the REGUPOL acoustic insulation & underlay range as appropriate.

## Floor assembly

| [1] P5 CHIPBOARD / PLYWOOD              | P5 chipboard / plywood subfloor. Please refer to manufacturer for further information regarding this product and its usage. |
|-----------------------------------------|-----------------------------------------------------------------------------------------------------------------------------|
| [2] REGUPOL ADHESIVE 46-101             | Please refer to separate Technical Manual <sup>+</sup> for further information regarding this product and its application.  |
|                                         |                                                                                                                             |
| [3] REGUPOL 4515 ECO                    | REGUPOL 4515 Eco underlayment is sandwiched here                                                                            |
|                                         | between two layers of REGUPOL Adhesive 46-101. Please                                                                       |
|                                         | refer to separate data sheet for further information regarding                                                              |
|                                         | this product and its application.                                                                                           |
| [4] REGUPOL ADHESIVE 46-101             | A second layer of REGUPOL adhesive 46-101 is applied here.                                                                  |
| [6] PARQUET                             | Parquet floor finish. Please refer to manufacturer for further                                                              |
|                                         | information regarding this product and its usage.                                                                           |
| 1 · · · · · · · · · · · · · · · · · · · |                                                                                                                             |