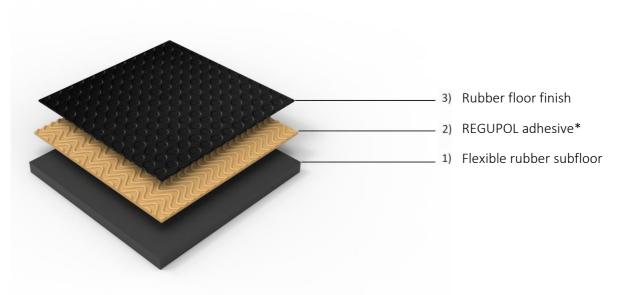

## **REGUPOL ADHESIVES**

Rubber floor finish over flexible rubber subfloor using REGUPOL adhesive.

<sup>\*</sup>REGUPOL adhesive choice to be based upon current product testing.

## Floor assembly

| [1] FLEXIBLE RUBBER  | Flexible rubber subfloor. Please refer to manufacturer for further information regarding this product and its usage. |
|----------------------|----------------------------------------------------------------------------------------------------------------------|
| [2] REGUPOL ADHESIVE | Please refer to separate Technical Manual† for further information regarding this product and its application.       |
| [3] RUBBER           | Rubber floor finish. Please refer to manufacturer for further information regarding this product and its usage.      |