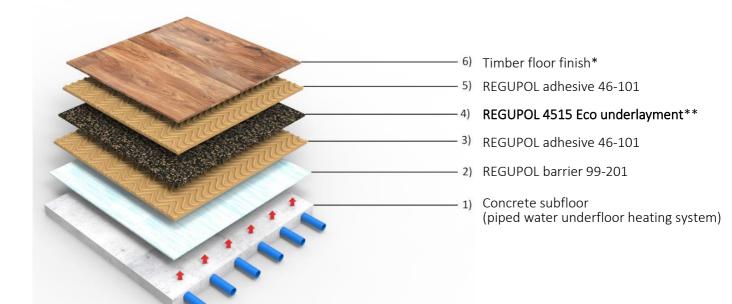

## **BUILD UP SHEET**

## **REGUPOL ADHESIVES**

Timber floor finish over concrete subfloor with piped water underfloor heating system using REGUPOL barrier 99-201, REGUPOL 4515 Eco underlayment and REGUPOL adhesive 46-101

<sup>\*</sup>Product tested & approved on engineered wood & solid wood flooring, and Havwoods branded engineered wood & solid wood flooring.

## Floor assembly

| [1] CONCRETE                | Concrete subfloor with a piped water underfloor heating system. Please refer to manufacturer for further information |
|-----------------------------|----------------------------------------------------------------------------------------------------------------------|
|                             | regarding this product and its usage.                                                                                |
| [2] REGUPOL BARRIER 99-201  | A ready-for-use, one-part, water-based moisture vapour                                                               |
|                             | suppressant & DPM. Please refer to Technical Manual† for                                                             |
|                             | further information regarding this product and its usage.                                                            |
| [3] REGUPOL ADHESIVE 46-101 | Please refer to Technical Manual† for further information                                                            |
|                             | regarding this product and its application.                                                                          |
| [4] REGUPOL 4515 ECO        | REGUPOL 4515 Eco underlayment is sandwiched here                                                                     |
|                             | between two layers of REGUPOL adhesive 46-101. Please                                                                |
|                             | refer to separate data sheet for further information regarding                                                       |
|                             | this product and its application.                                                                                    |
| [5] REGUPOL ADHESIVE 46-101 | A second layer of REGUPOL adhesive 46-101 is applied here.                                                           |
| [6] TIMBER FLOOR FINISH     | Timber floor finish. Please refer to manufacturer for further                                                        |
|                             | information regarding this product and its usage.                                                                    |
| I                           |                                                                                                                      |