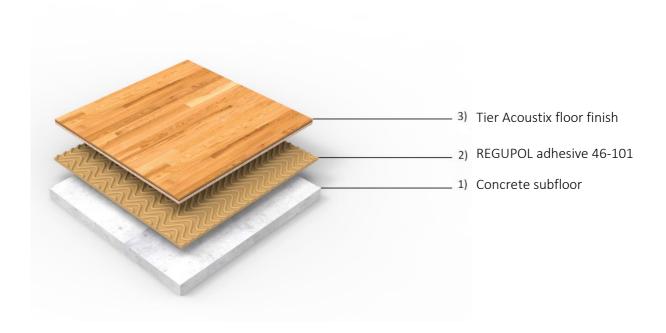

## **REGUPOL ADHESIVES**

Tier Acoustix over concrete subfloor using REGUPOL adhesive 46-101.

## Floor assembly

| [1] CONCRETE                | Concrete subfloor. Please refer to manufacturer for further information regarding this product and its usage.                                                                                |
|-----------------------------|----------------------------------------------------------------------------------------------------------------------------------------------------------------------------------------------|
| [2] REGUPOL ADHESIVE 46-101 | Please refer to separate Technical Manual* for further                                                                                                                                       |
|                             | information regarding this product and its application.                                                                                                                                      |
| [3] TIER ACOUSTIX           | A unique patented system that combines an acoustic layer within the construction of the flooring. Please refer to manufacturer for further information regarding this product and its usage. |