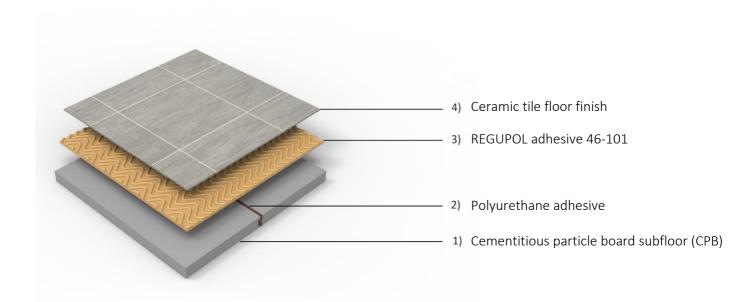

## BUILD UP SHEET REGUPOL ADHESIVES

Ceramic tile floor finish over cementitious particle board subfloor using REGUPOL adhesive 46-101.

## **Floor assembly**

| [1] CEMENTITIOUS PARTICLE BOARD | Cementitious particle board subfloor. Please refer to       |
|---------------------------------|-------------------------------------------------------------|
|                                 | manufacturer for further information regarding this product |
|                                 | and its usage.                                              |
| [2] PU ADHESIVE                 | Polyurethane adhesive applied within the CPB joint.         |
| [3] REGUPOL ADHESIVE 46-101     | Please refer to separate Technical Manual* for further      |
|                                 | information regarding this product and its application.     |
| [4] CERAMIC TILE                | Ceramic tile floor finish. Please refer to manufacturer for |
|                                 | further information regarding this product and its usage.   |