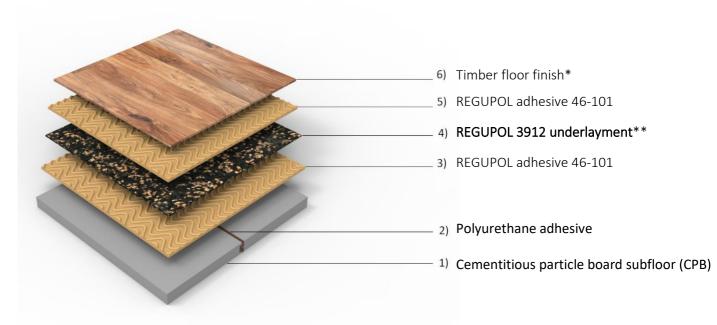

## **BUILD UP SHEET**

## **REGUPOL ADHESIVES**

Timber floor finish over cementitious particle board subfloor using REGUPOL 3912 underlayment and REGUPOL adhesive 46-101

<sup>\*</sup>Product tested & approved on engineered wood & solid wood flooring, and Havwoods branded engineered wood & solid wood flooring.

## Floor assembly

| [1] CPB                     | Cementitious particle board subfloor. Please refer to manufacturer for further information regarding this product and its usage.                                                                    |
|-----------------------------|-----------------------------------------------------------------------------------------------------------------------------------------------------------------------------------------------------|
| [2] PU ADHESIVE             | Polyurethane adhesive applied within the CPB joint.                                                                                                                                                 |
| [3] REGUPOL ADHESIVE 46-101 | Please refer to separate Technical Manual† for further information regarding this product and its application.                                                                                      |
| [4] REGUPOL 3912            | REGUPOL 3912 underlayment is sandwiched here between two layers of REGUPOL adhesive 46-101. Please refer to separate data sheet for further information regarding this product and its application. |
| [5] REGUPOL ADHESIVE 46-101 | A second layer of REGUPOL adhesive 46-101 is applied here.                                                                                                                                          |
| [6] TIMBER FLOOR FINISH     | Timber floor finish. Please refer to manufacturer for further information regarding this product and its usage.                                                                                     |