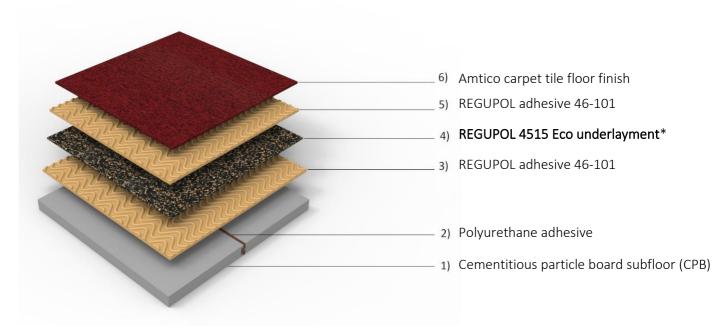

## **REGUPOL ADHESIVES**

Amtico carpet tile floor finish over cementitious particle board subfloor using REGUPOL 4515 Eco underlayment and REGUPOL adhesive 46-101.

<sup>\*</sup>Or similar product from the REGUPOL acoustic insulation & underlay range as appropriate.

## Floor assembly

| [1] CPB                                  | Cementitious particle board subfloor. Please refer to manufacturer for further information regarding this product |
|------------------------------------------|-------------------------------------------------------------------------------------------------------------------|
|                                          | and its usage.                                                                                                    |
| [2] PU ADHESIVE                          | Polyurethane adhesive applied within the CPB joint.                                                               |
| [3] REGUPOL ADHESIVE 46-101              | Please refer to separate Technical Manual† for further                                                            |
|                                          | information regarding this product and its application.                                                           |
| [4] REGUPOL 4515 ECO                     | REGUPOL 4515 Eco underlayment is sandwiched here                                                                  |
|                                          | between two layers of REGUPOL Adhesive 46-101. Please                                                             |
|                                          | refer to separate data sheet for further information                                                              |
|                                          | regarding this product and its application.                                                                       |
| [5] REGUPOL ADHESIVE 46-101              | A second layer of REGUPOL adhesive 46-101 is applied                                                              |
|                                          | here.                                                                                                             |
| [6] AMTICO CARPET TILE                   | Amtico carpet tile floor finish. Please refer to manufacturer                                                     |
|                                          | for further information regarding this product and its usage.                                                     |
| 1= 1 1 1 A A A A A A A A A A A A A A A A |                                                                                                                   |