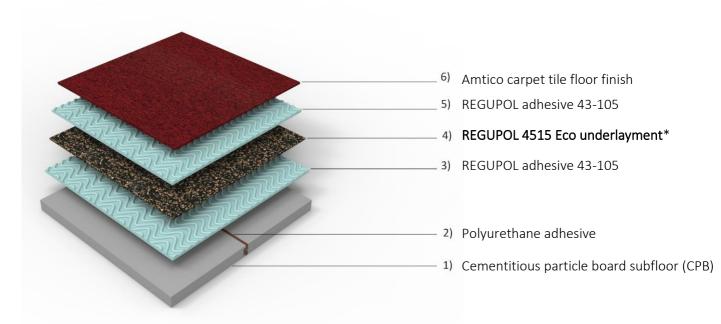

## **REGUPOL ADHESIVES**

Amtico carpet tile floor finish over cementitious particle board subfloor using REGUPOL 4515 Eco underlayment and REGUPOL adhesive 43-105.

<sup>\*</sup>Or similar product from the REGUPOL acoustic insulation & underlay range as appropriate.

## Floor assembly

| [1] CPB                     | Cementitious particle board subfloor. Please refer to manufacturer for further information regarding this product and its usage. |
|-----------------------------|----------------------------------------------------------------------------------------------------------------------------------|
| [2] PU ADHESIVE             | Polyurethane adhesive applied within the CPB joint.                                                                              |
| [3] REGUPOL ADHESIVE 43-105 | Please refer to separate Technical Manual <sup>†</sup> for further                                                               |
|                             | information regarding this product and its application.                                                                          |
| [4] REGUPOL 4515 ECO        | REGUPOL 4515 Eco underlayment is sandwiched here                                                                                 |
|                             | between two layers of REGUPOL Adhesive 43-105. Please                                                                            |
|                             | refer to separate data sheet for further information regarding                                                                   |
|                             | this product and its application.                                                                                                |
| [5] REGUPOL ADHESIVE 43-105 | A second layer of REGUPOL adhesive 43-105 is applied here.                                                                       |
| [6] AMTICO CARPET TILE      | Amtico carpet tile floor finish. Please refer to manufacturer                                                                    |
|                             | for further information regarding this product and its usage.                                                                    |
| 4T                          |                                                                                                                                  |